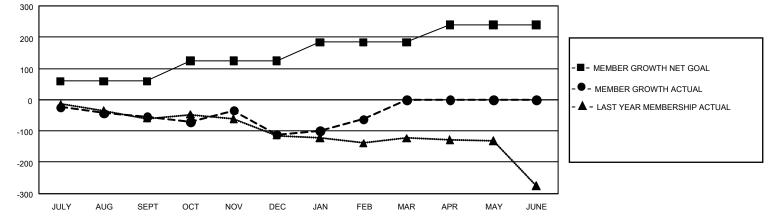

## GAT MONTHLY MEMBERSHIP PROGRESS REPORT

GMT Constitutional Area 2, Group C

REPORT DOES NOT INCLUDE CLUBS IN UNDISTRICTED AREAS.

| Clubs                 |               |           |               | Members               |                        |                         |                                                    |
|-----------------------|---------------|-----------|---------------|-----------------------|------------------------|-------------------------|----------------------------------------------------|
| RESULTS FOR 2022-2023 |               |           |               | RESULTS FOR 2022-2023 |                        |                         |                                                    |
| QUARTER               | NEW CLUB GOAL | NEW CLUBS | DROPPED CLUBS | QUARTER               | BER GROWTH NET<br>GOAL | MEMBER GROWTH<br>ACTUAL | DROPPED MEMBERS<br>ACTUAL (including<br>transfers) |
| JULY/AUG/SEPT         | 3             | 0         | 0             | JULY/AUG/SEPT         | 59                     | 28                      | 77                                                 |
| OCT/NOV/DEC           | 6             | 1         | 3             | OCT/NOV/DEC           | 65                     | 104                     | 155                                                |
| JAN/FEB/MAR           | 6             | 1         | 1             | JAN/FEB/MAR           | 60                     | 90                      | 40                                                 |
| APR/MAY/JUNE          | 0             | 0         | 0             | APR/MAY/JUNE          | 55                     | 0                       | 0                                                  |