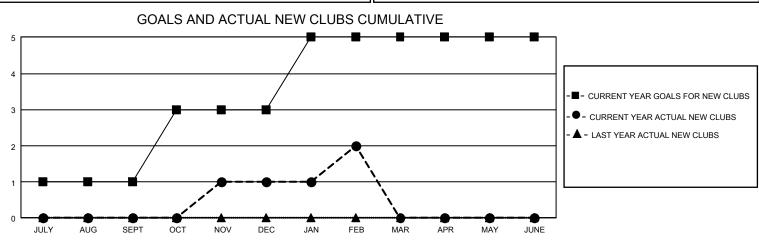

## GAT MONTHLY MEMBERSHIP PROGRESS REPORT

GMT Constitutional Area 2, Group C

REPORT DOES NOT INCLUDE CLUBS IN UNDISTRICTED AREAS.

| Clubs                 |               |           |               | Members               |                        |                         |                                                    |
|-----------------------|---------------|-----------|---------------|-----------------------|------------------------|-------------------------|----------------------------------------------------|
| RESULTS FOR 2022-2023 |               |           |               | RESULTS FOR 2022-2023 |                        |                         |                                                    |
| QUARTER               | NEW CLUB GOAL | NEW CLUBS | DROPPED CLUBS | QUARTER               | BER GROWTH NET<br>GOAL | MEMBER GROWTH<br>ACTUAL | DROPPED MEMBERS<br>ACTUAL (including<br>transfers) |
| JULY/AUG/SEPT         | 3             | 0         | 0             | JULY/AUG/SEPT         | 59                     | 28                      | 77                                                 |
| OCT/NOV/DEC           | 6             | 1         | 3             | OCT/NOV/DEC           | 65                     | 104                     | 155                                                |
| JAN/FEB/MAR           | 6             | 1         | 1             | JAN/FEB/MAR           | 60                     | 90                      | 40                                                 |
| APR/MAY/JUNE          | 0             | 0         | 0             | APR/MAY/JUNE          | 55                     | 0                       | 0                                                  |